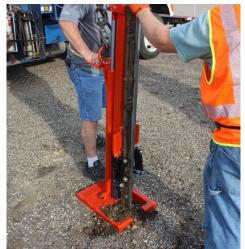

## **Construction and Operation:**

**Sign Post Puller** is designed to operate using Sign Truck Bed hydraulics, but will operate using skid steer hydraulics or tractor hydraulics.