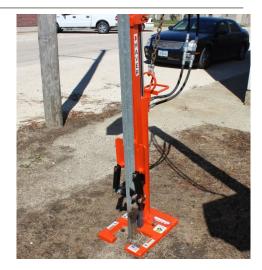

## Professional – Grade Power and Performance

- 3000 PSI
- Cylinder stroke 32 inches (Optional 16" Stroke available)
- Comes standard with 3 / 8" Flat Faced Quick Couplers
- Replacement teeth are available
- Square Tubing Puller comes standard

## **Construction and Operation:**

**Sign Post Puller** is designed to operate using Sign Truck Bed hydraulics, but will operate using skid steer hydraulics or tractor hydraulics.

## SIGN POST PULLER

| Sign | Sign Post Puller – Price List |                             |          |             |  |
|------|-------------------------------|-----------------------------|----------|-------------|--|
|      | Model                         | Description                 | Weight   | List Price  |  |
|      | SPP-332                       | Sign Post Puller 32"        | 160 lbs. | \$ 3,685.00 |  |
|      | SPP-VK                        | Valve Kit, Sign Post Puller | 15 lbs.  | \$ 650.00   |  |
|      | SPP-316                       | Sign Post Puller 16"        | 120 lbs. | \$ 3,560.00 |  |
|      | SPP-160                       | Lift Clamp                  | 20 lbs.  | \$ 418.00   |  |